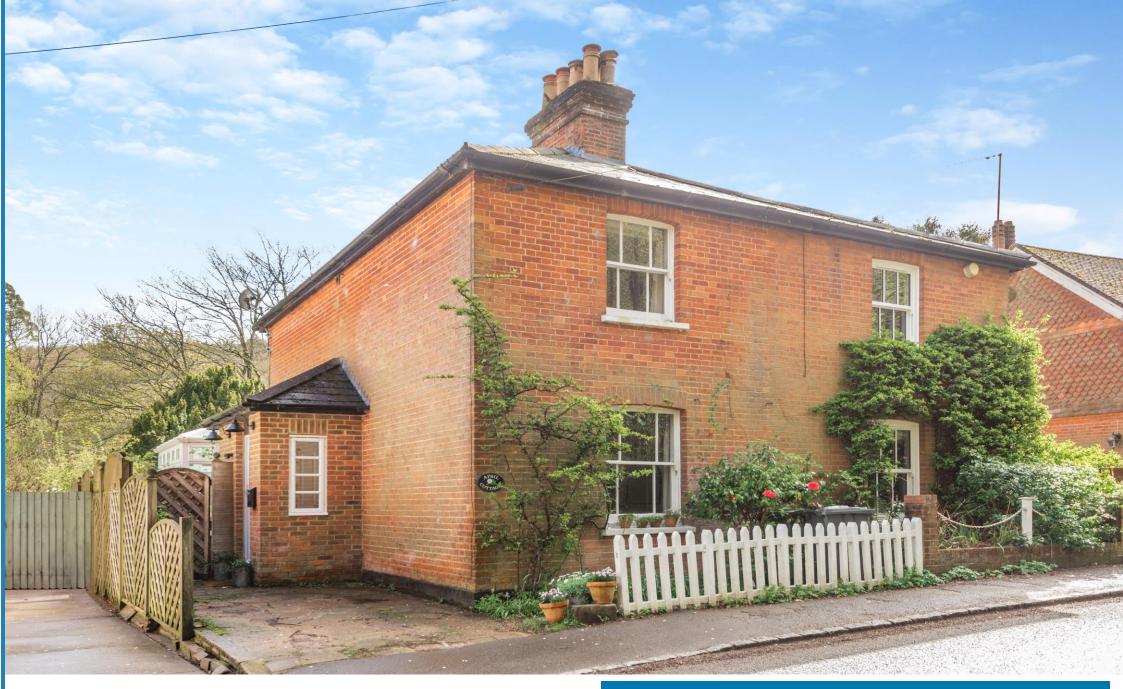

April Cottage, Horsham Road, Holmbury St. Mary Surrey RH5 6NH Price £535,000 Freehold

# **Property Description:**

A very attractive & immaculately presented 2 double bed Victorian cottage set within a short walk of this prime Surrey Hills village. Ground floor accommodation comprises an entrance lobby with wc, sitting room with feature open fireplace, separate dining room with electric fire, a sash window overlooking the rear garden & an under stairs cupboard. This leads through to a superbly refitted kitchen with an excellent range of units including an integrated washing machine & slimline dishwasher with door to a conservatory providing access to the rear garden. Upstairs offers a large double bedroom with fitted wardrobe & an ensuite bathroom (with bath & wall mounted shower, wc, wash hand basin, a cupboard housing the hot water tank & heated towel rail). There is also a 2nd double bedroom with fitted cupboard. Outside, the property benefits from one off-street parking space to the front. The landscaped rear garden has a paved area with fitted storage cupboard, separate shed, a lawned garden with raised beds, a gravelled area for table & chairs to the rear, with views over mature trees & a pond beyond. Boasting many character features including wood floors & sash windows, this property provides easy access to the A25, Dorking & Guildford. Must be seen!