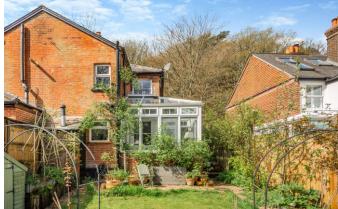

# **Property Description:**

A very attractive & immaculately presented 2 double bed Victorian cottage set within a short walk of this prime Surrey Hills village. Ground floor accommodation comprises an entrance lobby with wc, sitting room with feature open fireplace, separate dining room with electric fire, a sash window overlooking the rear garden & an under stairs cupboard. This leads through to a superbly refitted kitchen with an excellent range of units including an integrated washing machine & slimline dishwasher with door to a conservatory providing access to the rear garden. Upstairs offers a large double bedroom with fitted wardrobe & an ensuite bathroom (with bath & wall mounted shower, wc, wash hand basin, a cupboard housing the hot water tank & heated towel rail). There is also a 2nd double bedroom with fitted cupboard. Outside, the property benefits from one off-street parking space to the front. The landscaped rear garden has a paved area with fitted storage cupboard, separate shed, a lawned garden with raised beds, a gravelled area for table & chairs to the rear, with views over mature trees & a pond beyond. Boasting many character features including wood floors & sash windows, this property provides easy access to the A25, Dorking & Guildford. Must be seen!

# **Situation:**

Situated in Holmbury St. Mary village in the heart of the Surrey Hills, within 1/2 mile of 2 local pubs, & small village store, coffee bar, a church & car servicing garage, within approx. a 5 min drive of the A25 & the Abinger Farm Shop & village shop, in the catchment area for the Surrey Hills infant & primary school. The property provides easy access to an abundance of walks, bike rides, country pubs, restaurants & cafes as well as Dorking (with mainline station) approx. 5 miles, Guildford & Cranleigh. Effingham mainline station (to London Waterloo & Victoria) is a 20 min drive, Gomshall station within 10 mins.