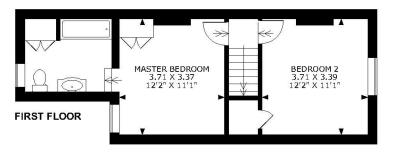

# April Cottage, Horsham Road, Holmbury St. Mary, Surrey RH5 6NH

APPROXIMATE GROSS INTERNAL AREA GROUND FLOOR = 522 SQ FT/48 SQ M FIRST FLOOR = 388 SQ FT/36 SQ M TOTAL = 910 SQ FT/84 SQ M

**GROUND FLOOR** 

#### FOR ILLUSTRATIVE PURPOSES ONLY - NOT TO SCALE

The position & size of doors, windows, appliances and other features are approximate only.

© ehouse. Unauthorised reproduction prohibited. Drawing ref. dig/8592175/NJD