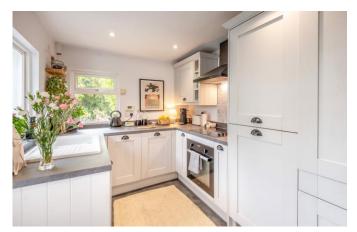

# **Property Description:**

A very attractive & immaculately presented 2 double bed Victorian cottage set within a short walk of this prime Surrey Hills village. Ground floor accommodation comprises an entrance lobby with wc, sitting room with feature open fireplace, separate dining room with electric fire, a sash window overlooking the rear garden & an under stairs cupboard. This leads through to a superbly refitted kitchen with an excellent range of units including an integrated washing machine & slimline dishwasher with door to a conservatory providing access to the rear garden. Upstairs offers a large double bedroom with fitted wardrobe & an ensuite bathroom (with bath & wall mounted shower, wc, wash hand basin, a cupboard housing the hot water tank & heated towel rail). There is also a 2nd double bedroom with fitted cupboard. Outside, the property benefits from one off-street parking space to the front. The landscaped rear garden has a paved area with fitted storage cupboard, separate shed, a lawned garden with raised beds, a gravelled area for table & chairs to the rear, with views over mature trees & a pond beyond. Boasting many character features including wood floors & sash windows, this property provides easy access to the A25, Dorking & Guildford. Must be seen!