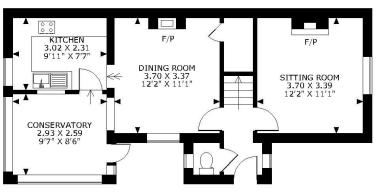

# April Cottage, Horsham Road, Holmbury St. Mary, Surrey RH5 6NH

APPROXIMATE GROSS INTERNAL AREA GROUND FLOOR = 522 SQ FT/48 SQ M FIRST FLOOR = 388 SQ FT/36 SQ M TOTAL = 910 SQ FT/84 SQ M

**GROUND FLOOR** 

#### FOR ILLUSTRATIVE PURPOSES ONLY - NOT TO SCALE

The position & size of doors, windows, appliances and other features are approximate only.

© ehouse. Unauthorised reproduction prohibited. Drawing ref. dig/8592175/NJD