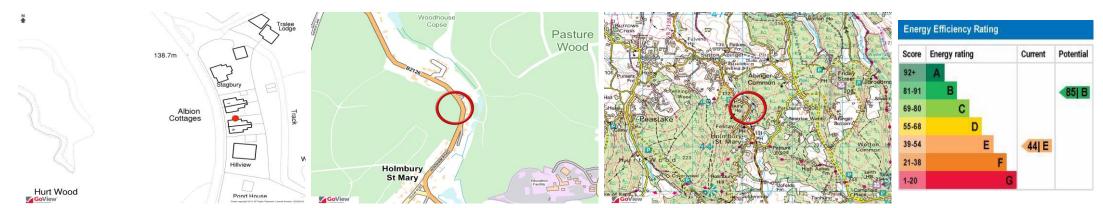

Council Tax - Guildford Borough Council - Band E £2915.56 per annum (2024-2025)

All mains services except oil rather than gas