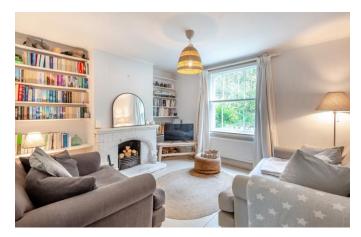

# **Property Description:**

A very attractive & immaculately presented 2 double bed Victorian cottage set within a short walk of this prime Surrey Hills village. Ground floor accommodation comprises an entrance lobby with wc, sitting room with feature open fireplace, separate dining room with electric fire, a sash window overlooking the rear garden & an under stairs cupboard. This leads through to a superbly refitted kitchen with an excellent range of units including an integrated washing machine & slimline dishwasher with door to a conservatory providing access to the rear garden. Upstairs offers a large double bedroom with fitted wardrobe & an ensuite bathroom (with bath & wall mounted shower, wc, wash hand basin, a cupboard housing the hot water tank & heated towel rail). There is also a 2nd double bedroom with fitted cupboard. Outside, the property benefits from one off-street parking space to the front. The landscaped rear garden has a paved area with fitted storage cupboard, separate shed, a lawned garden with raised beds, a gravelled area for table & chairs to the rear, with views over mature trees & a pond beyond. Boasting many character features including wood floors & sash windows, this property provides easy access to the A25, Dorking & Guildford. Must be seen!